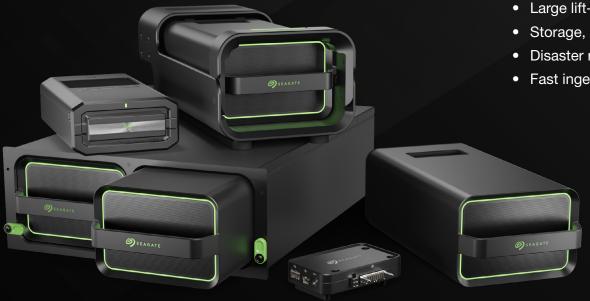

# Move and Activate Mass Data On Your Terms

Lyve™ Mobile from Seagate® is a high-capacity edge storage solution that enables businesses to aggregate, store, move, and activate their data. Scalable, modular, and vendor-agnostic, this integrated solution bundle eliminates network dependencies so you can transfer mass-capacity data sets in a fast, secure, and efficient manner. Pay only for the devices you need, when you need them, and forget about technology upgrades and maintenance fees.

#### **Best-Fit Applications**

- Temporary or permanent edge storage
- Mobile transportation of large data applications
- Large lift-and-shift data migration projects
- Storage, backup, archive, cloud, and multicloud
- Disaster recovery and data redundancy transfer projects
- Fast ingestion of mass data to data centers and cloud

#### Edge Storage That's up to the Task

Transfer mass data in days instead of weeks with Lyve Mobile devices and Lyve Data Transfer Services.

| Lyve Mobile<br>Shuttle                                                                                                                                                   | Lyve Mobile<br>Array                                                                                                                        | Lyve Mobile<br>Rackmount<br>Receiver                                                                                                                                              | Lyve Mobile<br>PCIe Adapter                                                                                                                                                   | Lyve Mobile Mount                                                                                                                                                                                                                                                       | Lyve Mobile<br>Array Shipper                                                                           |
|--------------------------------------------------------------------------------------------------------------------------------------------------------------------------|---------------------------------------------------------------------------------------------------------------------------------------------|-----------------------------------------------------------------------------------------------------------------------------------------------------------------------------------|-------------------------------------------------------------------------------------------------------------------------------------------------------------------------------|-------------------------------------------------------------------------------------------------------------------------------------------------------------------------------------------------------------------------------------------------------------------------|--------------------------------------------------------------------------------------------------------|
| Lyve Shuttle is an edge storage solution that allows you to store and move data to and from emerging edge environments with or without a PC, direct or network attached. | Put mass data in motion with the Lyve Mobile Array—a secure storage solution for high-capacity, high-performance edge storage applications. | Turn your Lyve Mobile<br>Array into a data<br>center storage system<br>with redundant power<br>and high-speed<br>interfaces like SAS,<br>Fibre Channel, and<br>iSCSI <sup>1</sup> | This adapter is designed for optional use with the Lyve Mobile Mount. Use it to connect your Lyve Mobile Array directly to an external PCle (SFF-8644) port on your computer. | This secure industrial aluminum mount holds your Lyve Mobile Array in place while recording data in a vehicle, boat, or aircraft. Designed to withstand extreme conditions, the Lyve Mobile Mount allows you to quickly ingest and remove your recording storage array. | Transport your Lyve<br>Mobile Array in<br>extreme conditions<br>with this ruggedized<br>carrying case. |