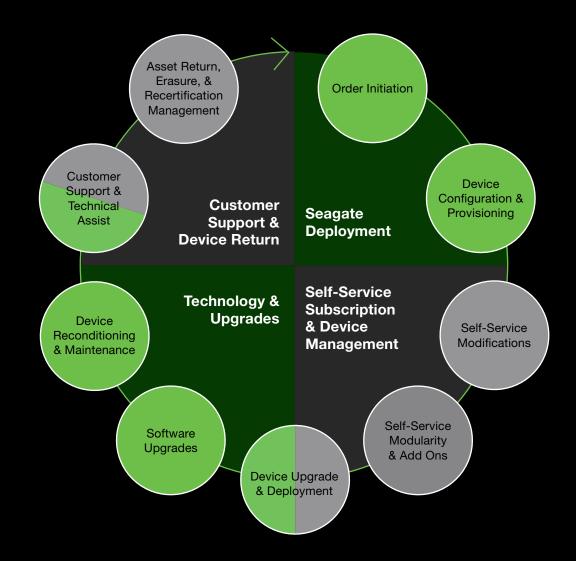

### Lyve Mobile Storage on Demand

The right-sized approach to any data transfer.

Lyve Data Transfer Services put you in control of how and when you move mass data with Lyve Mobile systems delivered as a service. Choose between two service plan options: the Annual Plan, a 12-month term that includes expanded subscription services and 8% monthly savings, or the Project Plan, a month-to-month evergreen subscription for project-based flexibility.

| Service Benefits                 | Project Plan | Annual Plan |
|----------------------------------|--------------|-------------|
| Device Provisioning & Deployment | <b>✓</b>     | <b>✓</b>    |
| Multi-User Management            | <b>✓</b>     | <b>✓</b>    |
| Device Advanced Replacement      | <b>✓</b>     | <b>✓</b>    |
| Seagate Virtual Assistant        | <b>✓</b>     | <b>✓</b>    |
| Asset Return Management          | <b>✓</b>     | <b>✓</b>    |
| Device Reconditioning            |              | <b>✓</b>    |
| Scale Devices Up or Down         |              | <b>✓</b>    |
| Swap Technology as Needed        |              | <b>/</b>    |