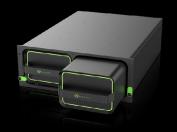

#### Edge Storage That's up to the Task

Transfer mass data in days instead of weeks with Lyve Mobile devices and Lyve Data Transfer Services.

| Lyve Mobile<br>Shuttle                                                                                                                                                   | Lyve Mobile<br>Array                                                                                                                        | Lyve Mobile<br>Rackmount<br>Receiver                                                                                                                                              | Lyve Mobile<br>PCIe Adapter                                                                                                                                                   | Lyve Mobile Mount                                                                                                                                                                                                                                                       | Lyve Mobile<br>Array Shipper                                                                           |
|--------------------------------------------------------------------------------------------------------------------------------------------------------------------------|---------------------------------------------------------------------------------------------------------------------------------------------|-----------------------------------------------------------------------------------------------------------------------------------------------------------------------------------|-------------------------------------------------------------------------------------------------------------------------------------------------------------------------------|-------------------------------------------------------------------------------------------------------------------------------------------------------------------------------------------------------------------------------------------------------------------------|--------------------------------------------------------------------------------------------------------|
| Lyve Shuttle is an edge storage solution that allows you to store and move data to and from emerging edge environments with or without a PC, direct or network attached. | Put mass data in motion with the Lyve Mobile Array—a secure storage solution for high-capacity, high-performance edge storage applications. | Turn your Lyve Mobile<br>Array into a data<br>center storage system<br>with redundant power<br>and high-speed<br>interfaces like SAS,<br>Fibre Channel, and<br>iSCSI <sup>1</sup> | This adapter is designed for optional use with the Lyve Mobile Mount. Use it to connect your Lyve Mobile Array directly to an external PCle (SFF-8644) port on your computer. | This secure industrial aluminum mount holds your Lyve Mobile Array in place while recording data in a vehicle, boat, or aircraft. Designed to withstand extreme conditions, the Lyve Mobile Mount allows you to quickly ingest and remove your recording storage array. | Transport your Lyve<br>Mobile Array in<br>extreme conditions<br>with this ruggedized<br>carrying case. |