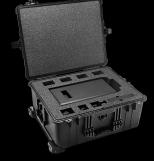

#### Edge Storage That's up to the Task

Transfer mass data in days instead of weeks with Lyve Mobile devices and Lyve Data Transfer Services.

| Lyve Mobile<br>Shuttle                                                                                                                                                   | Lyve Mobile<br>Array                                                                                                                        | Lyve Mobile<br>Rackmount<br>Receiver                                                                                                                                              | Lyve Mobile<br>PCIe Adapter                                                                                                                                                   | Lyve Mobile Mount                                                                                                                                                                                                                                                       | Lyve Mobile<br>Array Shipper                                                                           |
|--------------------------------------------------------------------------------------------------------------------------------------------------------------------------|---------------------------------------------------------------------------------------------------------------------------------------------|-----------------------------------------------------------------------------------------------------------------------------------------------------------------------------------|-------------------------------------------------------------------------------------------------------------------------------------------------------------------------------|-------------------------------------------------------------------------------------------------------------------------------------------------------------------------------------------------------------------------------------------------------------------------|--------------------------------------------------------------------------------------------------------|
| Lyve Shuttle is an edge storage solution that allows you to store and move data to and from emerging edge environments with or without a PC, direct or network attached. | Put mass data in motion with the Lyve Mobile Array—a secure storage solution for high-capacity, high-performance edge storage applications. | Turn your Lyve Mobile<br>Array into a data<br>center storage system<br>with redundant power<br>and high-speed<br>interfaces like SAS,<br>Fibre Channel, and<br>iSCSI <sup>1</sup> | This adapter is designed for optional use with the Lyve Mobile Mount. Use it to connect your Lyve Mobile Array directly to an external PCle (SFF-8644) port on your computer. | This secure industrial aluminum mount holds your Lyve Mobile Array in place while recording data in a vehicle, boat, or aircraft. Designed to withstand extreme conditions, the Lyve Mobile Mount allows you to quickly ingest and remove your recording storage array. | Transport your Lyve<br>Mobile Array in<br>extreme conditions<br>with this ruggedized<br>carrying case. |